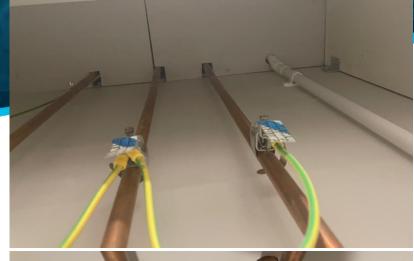

#### Retrofit for openable plumbing lines

#### Retrofit to conceal plumbing lines