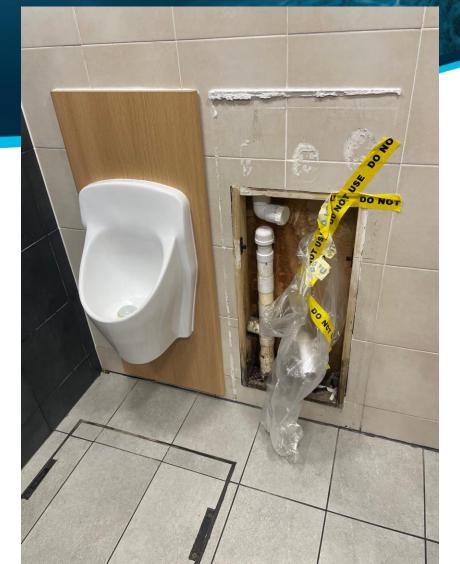

Cladding

# Public Toilet



## Hotel Washroom



# Kleencladded toilet



## Kleencladded shower





## Retrofit wash basin





#### Retrofit for openable plumbing lines





#### Retrofit to conceal plumbing lines





#### K-Print: Marble alternate – Elderly living





## K-Print: Easy maintenance and no stains





# K-Print: Easy fit outs



GEBERI

## K-Print: Clean fit outs





#### K-Print: Retrofit – space saver in powder room



# K-Print: Easy maintenance





# K-Print: Printed peelable trims



K

# Marble: Stains



K

# Marble: Chips



K

# Marble: Cladding defects







# Toilet: Defective valves / stoppers



# Peelable joint usage



# Peelable joints





K

#### Concealed plumbing – inside patient room



#### Concealed plumbing







K

# Request for retrofit