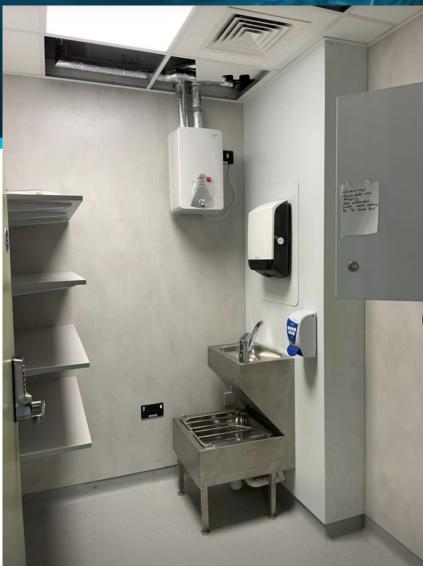

# Kleenclad

Affordable Antimicrobial Wall Cladding

# Public Toilet



## Hotel Washroom



# Kleencladded toilet



## Kleencladded shower





## Retrofit wash basin





#### Retrofit for openable plumbing lines





#### Retrofit to conceal plumbing lines





#### K-Print: Marble alternate – Elderly living





## K-Print: Easy maintenance and no stains





# K-Print: Easy fit outs



GEBERI

## K-Print: Clean fit outs





#### K-Print: Retrofit – space saver in powder room



# K-Print: Easy maintenance





# K-Print: Printed peelable trims



K

# Marble: Stains



K

# Marble: Chips



K

# Marble: Cladding defects







# Toilet: Defective valves / stoppers



# Peelable joint usage



# Peelable joints





K

#### Concealed plumbing – inside patient room



#### Concealed plumbing







K

# Request for retrofit