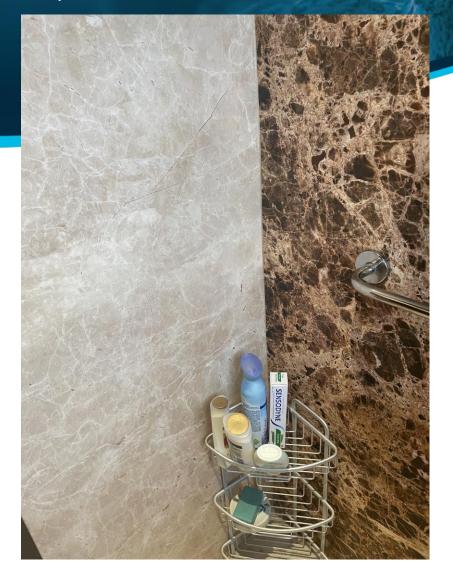

# Kleenclad

Affordable Antimicrobial Wall Cladding

# Public Toilet



## Hotel Washroom



# Kleencladded toilet



## Kleencladded shower





## Retrofit wash basin





#### Retrofit for openable plumbing lines





#### Retrofit to conceal plumbing lines





#### K-Print: Marble alternate – Elderly living





## K-Print: Easy maintenance and no stains





# K-Print: Easy fit outs



GEBERI

## K-Print: Clean fit outs





#### K-Print: Retrofit – space saver in powder room



# K-Print: Easy maintenance





# K-Print: Printed peelable trims



K

# Marble: Stains



K

# Marble: Chips



K

# Marble: Cladding defects







# Toilet: Defective valves / stoppers



# Peelable joint usage



# Peelable joints





K

#### Concealed plumbing – inside patient room



#### Concealed plumbing







K

# Request for retrofit