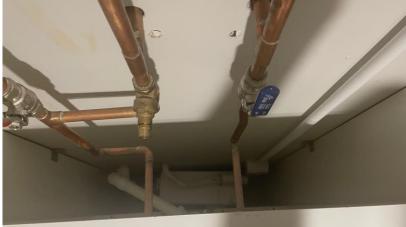

#### Retrofit for openable plumbing lines

#### Retrofit to conceal plumbing lines