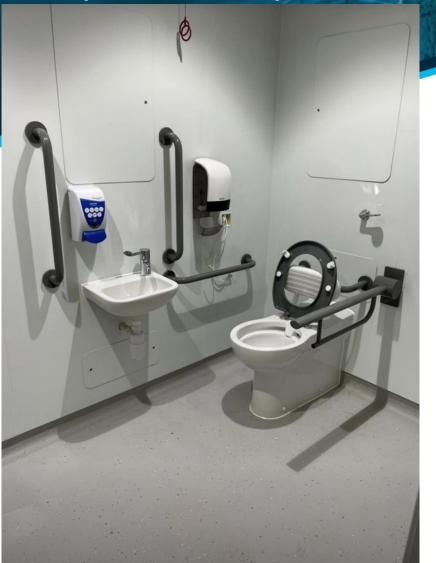

# Kleenclad

Affordable Antimicrobial Wall Cladding

# Public Toilet



## Hotel Washroom



# Kleencladded toilet



## Kleencladded shower





## Retrofit wash basin





#### Retrofit for openable plumbing lines





#### Retrofit to conceal plumbing lines





#### K-Print: Marble alternate – Elderly living





## K-Print: Easy maintenance and no stains





# K-Print: Easy fit outs



GEBERI

## K-Print: Clean fit outs





#### K-Print: Retrofit – space saver in powder room



# K-Print: Easy maintenance





# K-Print: Printed peelable trims



K

# Marble: Stains



K

# Marble: Chips



K

# Marble: Cladding defects







# Toilet: Defective valves / stoppers



# Peelable joint usage



# Peelable joints





K

#### Concealed plumbing – inside patient room



#### Concealed plumbing







K

# Request for retrofit