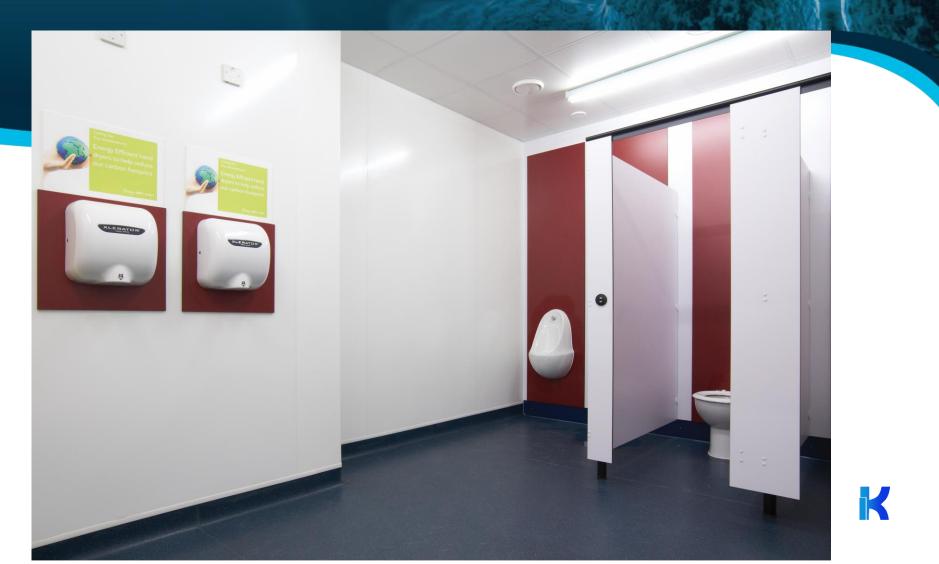

# Kleenclad

Affordable Antimicrobial Wall Cladding

# Public Toilet



## Hotel Washroom



# Kleencladded toilet



## Kleencladded shower





## Retrofit wash basin





#### Retrofit for openable plumbing lines





#### Retrofit to conceal plumbing lines





#### K-Print: Marble alternate – Elderly living





## K-Print: Easy maintenance and no stains





# K-Print: Easy fit outs



GEBERI

## K-Print: Clean fit outs





#### K-Print: Retrofit – space saver in powder room



# K-Print: Easy maintenance





# K-Print: Printed peelable trims



K

# Marble: Stains



K

# Marble: Chips



K

# Marble: Cladding defects







# Toilet: Defective valves / stoppers



# Peelable joint usage



# Peelable joints





K

#### Concealed plumbing – inside patient room



#### Concealed plumbing







K

# Request for retrofit