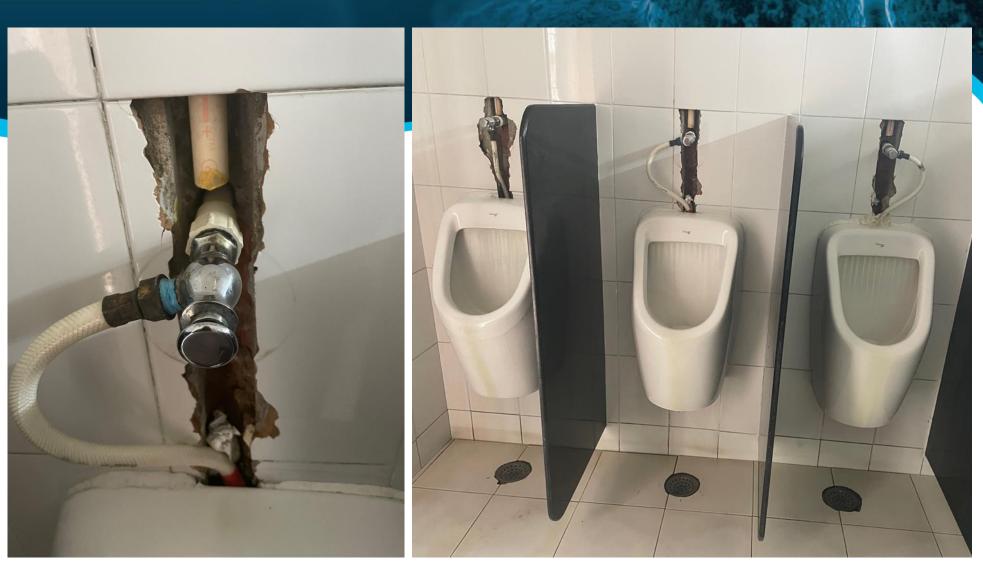

#### Retrofit for openable plumbing lines

#### Retrofit to conceal plumbing lines

# Toilet: Defective valves / stoppers