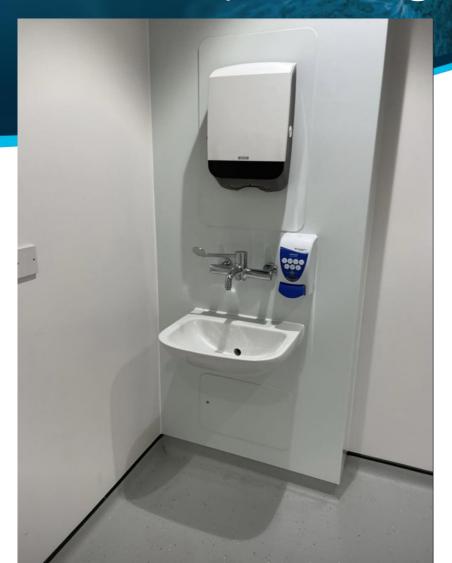

# Kleenclad

Affordable Antimicrobial Wall Cladding

# Public Toilet



## Hotel Washroom



# Kleencladded toilet



## Kleencladded shower





## Retrofit wash basin





#### Retrofit for openable plumbing lines





#### Retrofit to conceal plumbing lines





#### K-Print: Marble alternate – Elderly living





## K-Print: Easy maintenance and no stains





# K-Print: Easy fit outs



GEBERI

## K-Print: Clean fit outs





#### K-Print: Retrofit – space saver in powder room



# K-Print: Easy maintenance





# K-Print: Printed peelable trims



K

# Marble: Stains



K

# Marble: Chips



K

# Marble: Cladding defects







# Toilet: Defective valves / stoppers



# Peelable joint usage



# Peelable joints





K

#### Concealed plumbing – inside patient room



#### Concealed plumbing







K

# Request for retrofit