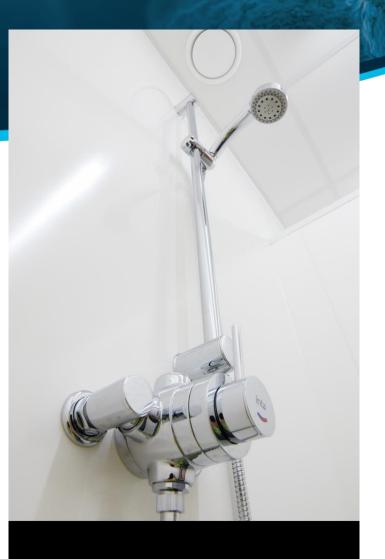

# Kleenclad

Affordable Antimicrobial Wall Cladding

# Public Toilet



## Hotel Washroom



# Kleencladded toilet



## Kleencladded shower





## Retrofit wash basin





#### Retrofit for openable plumbing lines





#### Retrofit to conceal plumbing lines





#### K-Print: Marble alternate – Elderly living





## K-Print: Easy maintenance and no stains





# K-Print: Easy fit outs



GEBERI

## K-Print: Clean fit outs





#### K-Print: Retrofit – space saver in powder room



# K-Print: Easy maintenance





# K-Print: Printed peelable trims



K

# Marble: Stains



K

# Marble: Chips



K

# Marble: Cladding defects







# Toilet: Defective valves / stoppers



# Peelable joint usage



# Peelable joints





K

#### Concealed plumbing – inside patient room



#### Concealed plumbing







K

# Request for retrofit