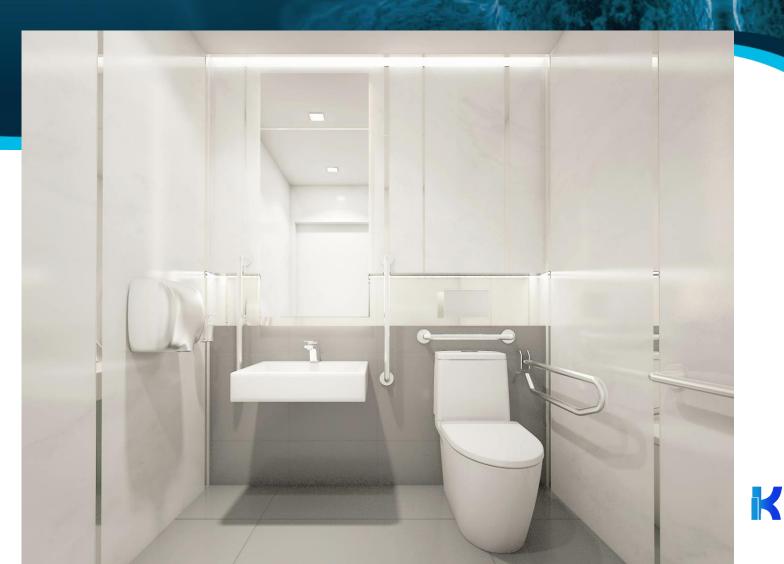

# Kleenclad

Affordable Antimicrobial Wall Cladding

# Public Toilet



## Hotel Washroom



# Kleencladded toilet



## Kleencladded shower





## Retrofit wash basin





#### Retrofit for openable plumbing lines





#### Retrofit to conceal plumbing lines





#### K-Print: Marble alternate – Elderly living





## K-Print: Easy maintenance and no stains





# K-Print: Easy fit outs



GEBERI

## K-Print: Clean fit outs





#### K-Print: Retrofit – space saver in powder room



# K-Print: Easy maintenance





# K-Print: Printed peelable trims



K

# Marble: Stains



K

# Marble: Chips



K

# Marble: Cladding defects







# Toilet: Defective valves / stoppers



# Peelable joint usage



# Peelable joints





K

#### Concealed plumbing – inside patient room



#### Concealed plumbing







K

# Request for retrofit