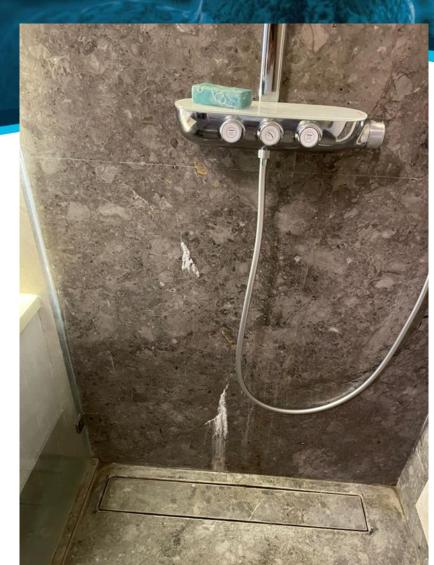

# Kleenclad

Affordable Antimicrobial Wall Cladding

# Public Toilet



## Hotel Washroom



# Kleencladded toilet



## Kleencladded shower





## Retrofit wash basin





#### Retrofit for openable plumbing lines





#### Retrofit to conceal plumbing lines





#### K-Print: Marble alternate – Elderly living





## K-Print: Easy maintenance and no stains





# K-Print: Easy fit outs



GEBERI

## K-Print: Clean fit outs





#### K-Print: Retrofit – space saver in powder room



# K-Print: Easy maintenance





# K-Print: Printed peelable trims



K

# Marble: Stains



K

# Marble: Chips



K

# Marble: Cladding defects







# Toilet: Defective valves / stoppers



# Peelable joint usage



# Peelable joints





K

#### Concealed plumbing – inside patient room



#### Concealed plumbing







K

# Request for retrofit