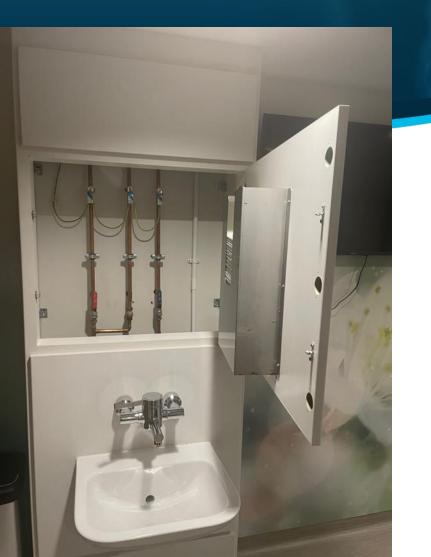

#### Retrofit for openable plumbing lines

#### Retrofit to conceal plumbing lines