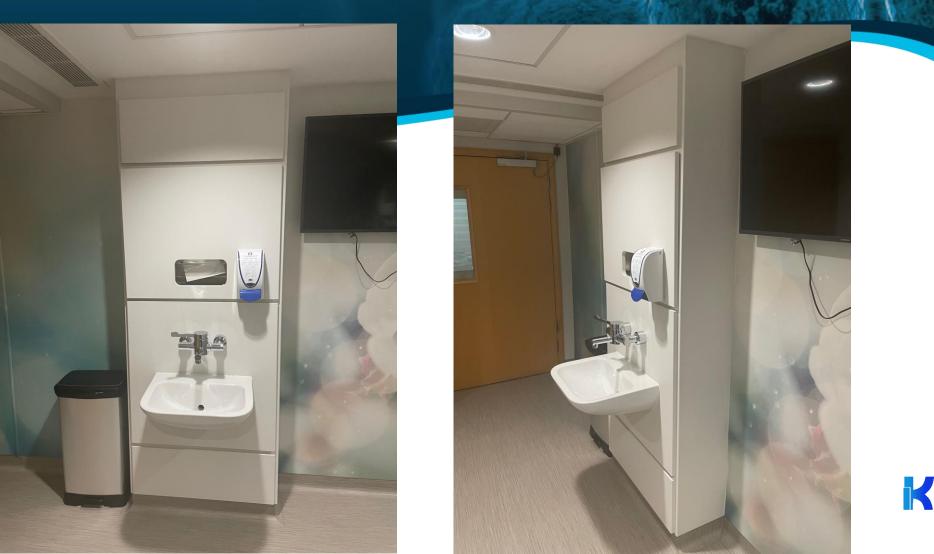

# Kleenclad

Affordable Antimicrobial Wall Cladding

# Public Toilet



## Hotel Washroom



# Kleencladded toilet



## Kleencladded shower





## Retrofit wash basin





#### Retrofit for openable plumbing lines





#### Retrofit to conceal plumbing lines





#### K-Print: Marble alternate – Elderly living





## K-Print: Easy maintenance and no stains





# K-Print: Easy fit outs



GEBERI

## K-Print: Clean fit outs





#### K-Print: Retrofit – space saver in powder room



# K-Print: Easy maintenance





# K-Print: Printed peelable trims



K

# Marble: Stains



K

# Marble: Chips



K

# Marble: Cladding defects







# Toilet: Defective valves / stoppers



# Peelable joint usage



# Peelable joints





K

#### Concealed plumbing – inside patient room



#### Concealed plumbing







K

# Request for retrofit