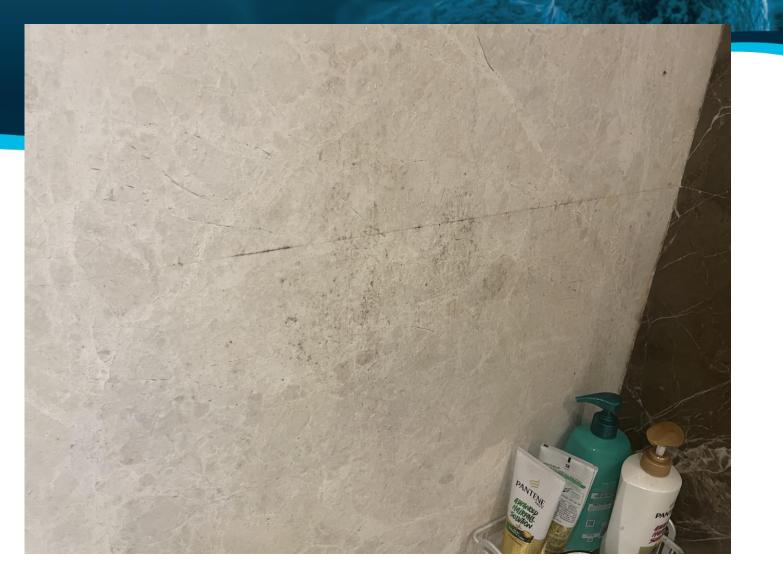

# Kleenclad

Affordable Antimicrobial Wall Cladding

# Public Toilet



## Hotel Washroom



# Kleencladded toilet



## Kleencladded shower





## Retrofit wash basin





#### Retrofit for openable plumbing lines





#### Retrofit to conceal plumbing lines





#### K-Print: Marble alternate – Elderly living





## K-Print: Easy maintenance and no stains





# K-Print: Easy fit outs



GEBERI

## K-Print: Clean fit outs





#### K-Print: Retrofit – space saver in powder room



# K-Print: Easy maintenance





# K-Print: Printed peelable trims



K

# Marble: Stains



K

# Marble: Chips



K

# Marble: Cladding defects







# Toilet: Defective valves / stoppers



# Peelable joint usage



# Peelable joints





K

#### Concealed plumbing – inside patient room



#### Concealed plumbing







K

# Request for retrofit