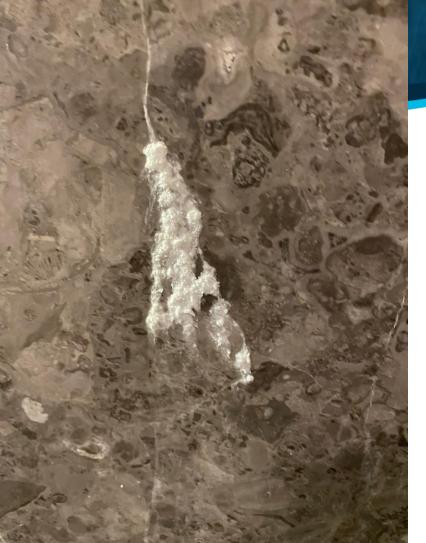

# Kleenclad

Affordable Antimicrobial Wall Cladding

# Public Toilet



## Hotel Washroom



# Kleencladded toilet



## Kleencladded shower





## Retrofit wash basin





#### Retrofit for openable plumbing lines





#### Retrofit to conceal plumbing lines





#### K-Print: Marble alternate – Elderly living





## K-Print: Easy maintenance and no stains





# K-Print: Easy fit outs



GEBERI

## K-Print: Clean fit outs





#### K-Print: Retrofit – space saver in powder room



# K-Print: Easy maintenance





# K-Print: Printed peelable trims



K

# Marble: Stains



K

# Marble: Chips



K

# Marble: Cladding defects







# Toilet: Defective valves / stoppers



# Peelable joint usage



# Peelable joints





K

#### Concealed plumbing – inside patient room



#### Concealed plumbing







K

# Request for retrofit