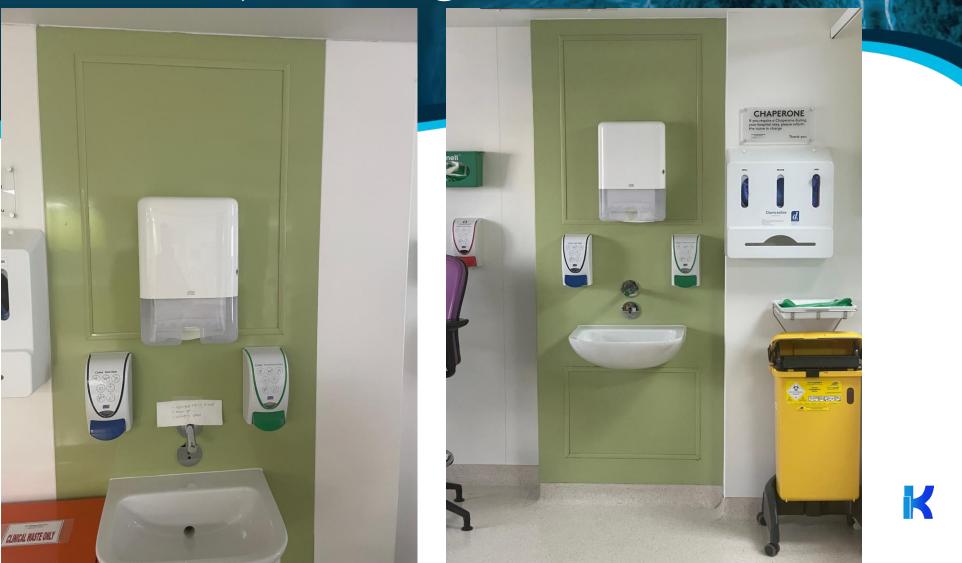

## Retrofit wash basin

#### Concealed plumbing – inside patient room

#### Concealed plumbing

K