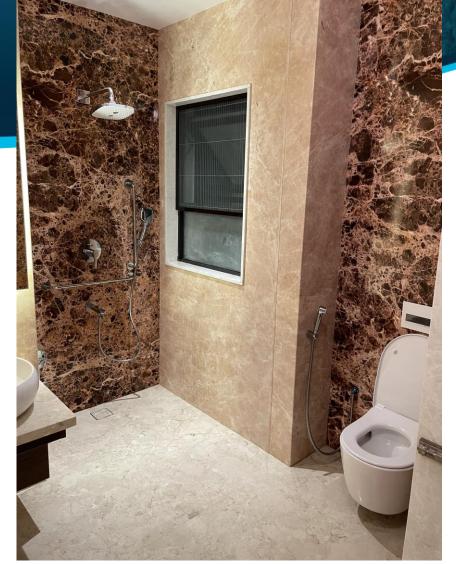

# Kleenclad

Affordable Antimicrobial Wall Cladding

# Public Toilet



## Hotel Washroom



# Kleencladded toilet



## Kleencladded shower





## Retrofit wash basin





#### Retrofit for openable plumbing lines





#### Retrofit to conceal plumbing lines





#### K-Print: Marble alternate – Elderly living





## K-Print: Easy maintenance and no stains





# K-Print: Easy fit outs



GEBERI

## K-Print: Clean fit outs





#### K-Print: Retrofit – space saver in powder room



# K-Print: Easy maintenance





# K-Print: Printed peelable trims



K

# Marble: Stains



K

# Marble: Chips



K

# Marble: Cladding defects







# Toilet: Defective valves / stoppers



# Peelable joint usage



# Peelable joints





K

#### Concealed plumbing – inside patient room



#### Concealed plumbing







K

# Request for retrofit